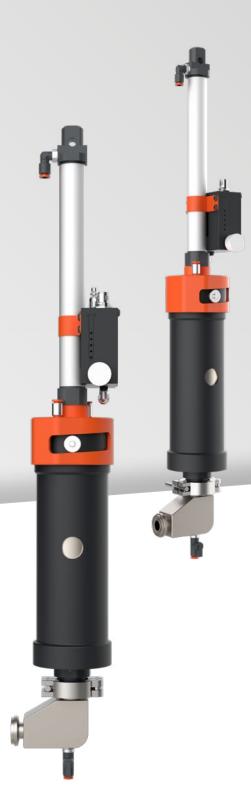

## variable sizes for common cartridge types

- Available in two versions: 6 and 20 oz.
- Compatible with manufacturers such as Semco cartridges

#### technical data

| dos feed C Variants            | dos feed C S   | dos feed C M    |
|--------------------------------|----------------|-----------------|
| Cartridge size                 | 6 oz. / 180 cc | 20 oz. / 600 cc |
| Weight                         | ca. 1.20 kg    | ca. 2.10 kg     |
| Max. height cartridge holder   | 432 mm         | 568 mm          |
| Max. height with angle adapter | 540 mm         | 678 mm          |
| Cartridge diameter             | 46.50 mm       | 73 mm           |