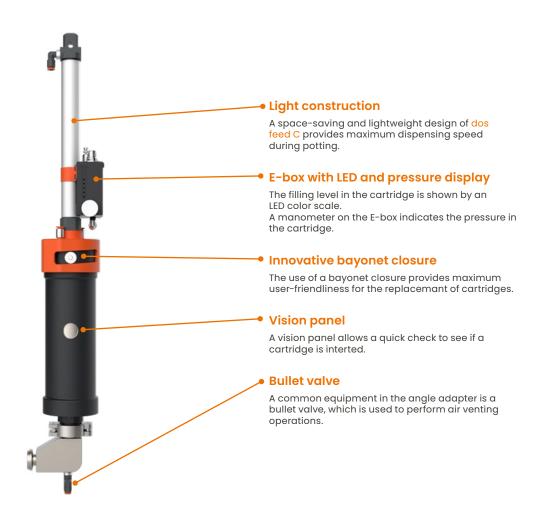

### weight-optimized for precise potting results

- Lightweight design for maximum dispensing speed
- Space-saving, slim design

### user friendly handling

- Innovative bayonet closure for quickest possible cartridge replacement
- Level indication by means of LED scale

#### the innovations of dos feed C